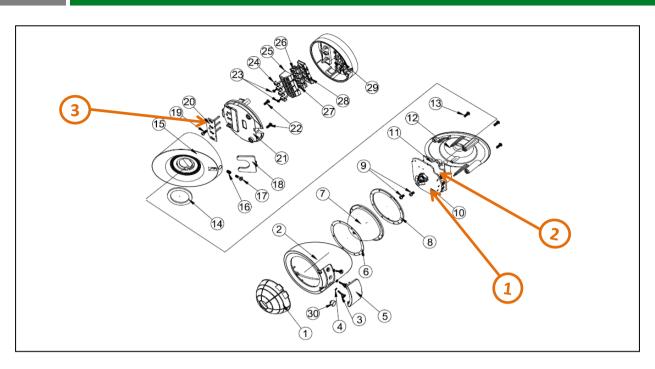

## **End of Life Instructions**

| Recommendation   | Number on drawing | Component / Material                                 | Weight (in g) | Comment                       |
|------------------|-------------------|------------------------------------------------------|---------------|-------------------------------|
| To be depolluted | 1,2,3             | Electronic Board (Communication) > 10cm <sup>2</sup> | 65.24         | Including all soldering parts |